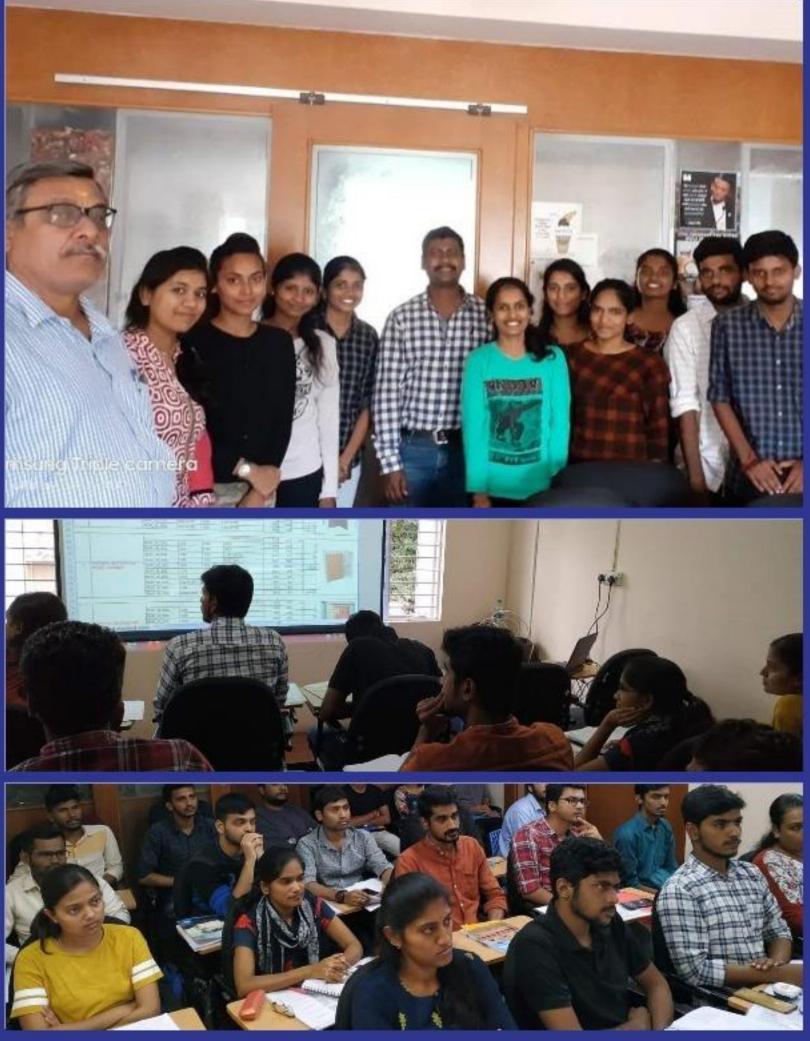

# Site Visit

\*Value added Industry Oriented Training to Students of Bannari Amman Institute of Technology, Sathyamangalam Campus.

\*Site Visit to Bowring Hospital Construction at Shivaji Nagar Bengaluru, learnt about Finishes.

\*Site visit in order for engineers to learn about the doors manufacturing and learning about the process and materials involved.

\*Site visit to Bhartiya City at Yelahanka Bengaluru learnt about Measurement.