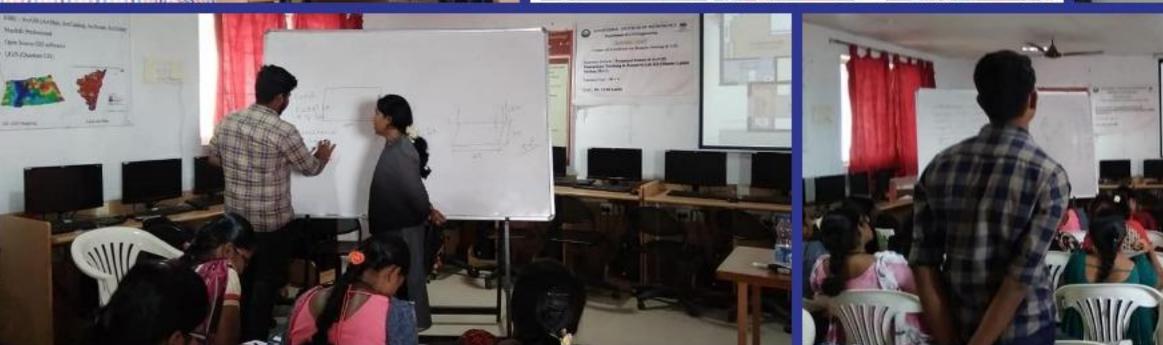

#### Workshops held at Colleges

\*Industry Oriented Training to The Final Year Civil Engineering Students of Bannari Amman Institute of Technology, Sathyamangalam Campus.

\*Value Added 6 Days Industry Oriented workshop on Project Planning and Execution to the Final Year Students of Knowledge Institute of Technology, Salem Campus.

\*Value Added 2 Days Industry Oriented Workshop on CAMPUS TO CORPORATE to the Final Year Students of P.E.S.College of Engineering, Mandya.

\*Prayojana Construction Management Training Institute Civil Engineers attended PMI Workshop at Royal Orchids Hotel Bengaluru.