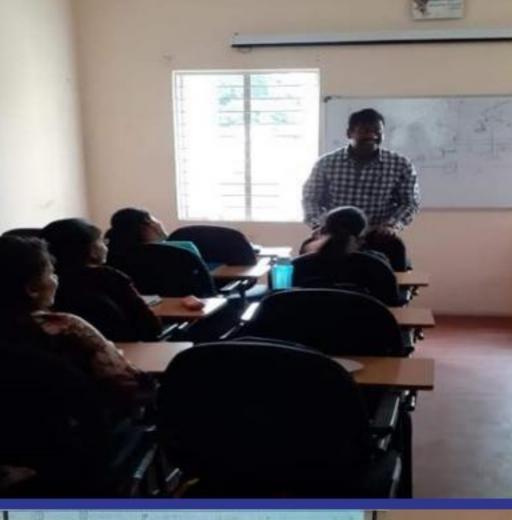

### Activities Undertaken

\*Project Planning using Primavera – Mr. Radhakrishnan, Primavera Expert.

\*Fire Fighting System Training – Mr. Manjunath, Fire Officer, BMRCL.

\*Finishes Training 5 days' Workshop – Mr. B Suresh Ramaiah, Finishes Expert.