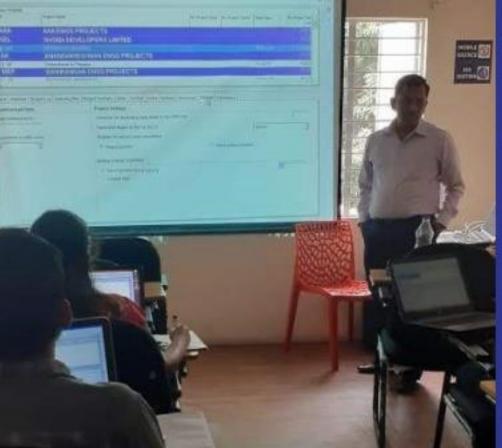

### Activities Undertaken

\*Project Planning using Primavera – Mr. Radhakrishnan, Primavera Expert.

\*Fire Fighting System Training – Mr. Manjunath, Fire Officer, BMRCL.

\*Finishes Training 5 days' Workshop – Mr. B Suresh Ramaiah, Finishes Expert.