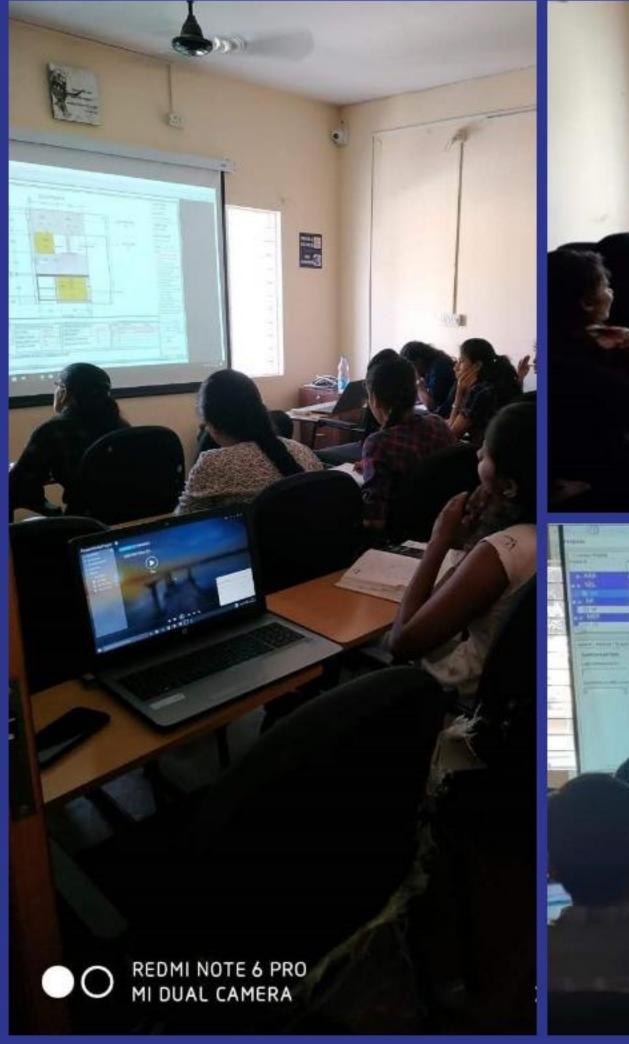

### Activities Undertaken

\*Project Planning using Primavera – Mr. Radhakrishnan, Primavera Expert.

\*Fire Fighting System Training – Mr. Manjunath, Fire Officer, BMRCL.

\*Finishes Training 5 days' Workshop – Mr. B Suresh Ramaiah, Finishes Expert.